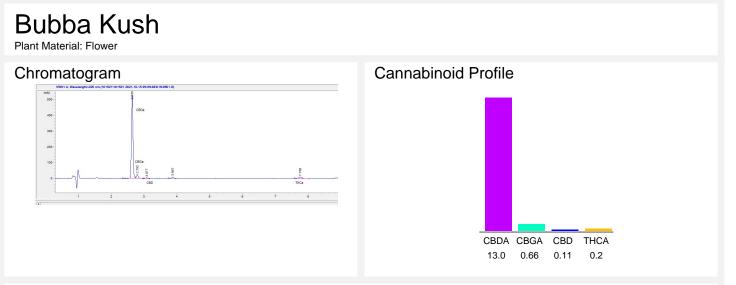

## Bubba Kush

Sample Submitted: 10-15-2021; Report Date: 10-17-2021

## Cannabinoid Profile by HPLC

| Cannabinoid                                                            | % wt  | mg/g   |
|------------------------------------------------------------------------|-------|--------|
| CBDA                                                                   | 13.0  | 130.0  |
| CBGA                                                                   | 0.66  | 6.6    |
| CBD                                                                    | 0.11  | 1.1    |
| THCA                                                                   | 0.2   | 2.0    |
| Total Cannabinoids                                                     | 13.97 | 139.7  |
| Calculated THC Yield                                                   | 0.18  | 1.75   |
| Calculated CBD Yield                                                   | 11.51 | 115.11 |
| Calculated Maximum THC Yield = TH<br>Calculated Maximum CBD Yield = CB |       |        |