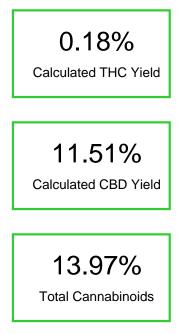

## Cannabinoid Profile by HPLC

| Cannabinoid                                                            | % wt  | mg/g   |
|------------------------------------------------------------------------|-------|--------|
| CBDA                                                                   | 13.0  | 130.0  |
| CBGA                                                                   | 0.66  | 6.6    |
| CBD                                                                    | 0.11  | 1.1    |
| THCA                                                                   | 0.2   | 2.0    |
| Total Cannabinoids                                                     | 13.97 | 139.7  |
| Calculated THC Yield                                                   | 0.18  | 1.75   |
| Calculated CBD Yield                                                   | 11.51 | 115.11 |
| Calculated Maximum THC Yield = TH<br>Calculated Maximum CBD Yield = CB |       |        |