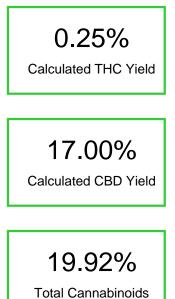

## Cannabinoid Profile by HPLC

| Cannabinoid                                                                                            | % wt  | mg/g   |
|--------------------------------------------------------------------------------------------------------|-------|--------|
| CBDA                                                                                                   | 17.59 | 175.9  |
| CBGA                                                                                                   | 0.38  | 3.8    |
| CBG                                                                                                    | 0.1   | 1.0    |
| CBD                                                                                                    | 1.57  | 15.7   |
| THCA                                                                                                   | 0.28  | 2.8    |
| Total Cannabinoids                                                                                     | 19.92 | 199.2  |
| Calculated THC Yield                                                                                   | 0.25  | 2.46   |
| Calculated CBD Yield                                                                                   | 17.00 | 169.96 |
| Calculated Maximum THC Yield = THC + 0.877 * THCA<br>Calculated Maximum CBD Yield = CBD + 0.877 * CBDA |       |        |