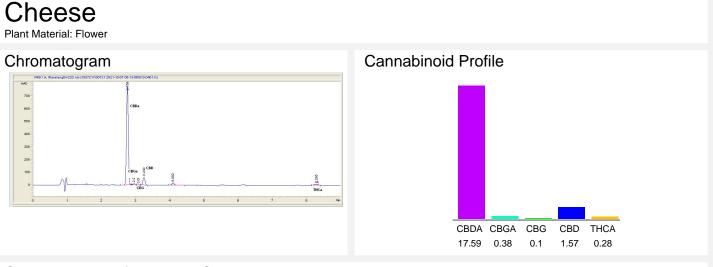

## Cannabinoid Profile by HPLC

| Cannabinoid                                                                                            | % wt  | mg/g   |
|--------------------------------------------------------------------------------------------------------|-------|--------|
| CBDA                                                                                                   | 17.59 | 175.9  |
| CBGA                                                                                                   | 0.38  | 3.8    |
| CBG                                                                                                    | 0.1   | 1.0    |
| CBD                                                                                                    | 1.57  | 15.7   |
| THCA                                                                                                   | 0.28  | 2.8    |
| Total Cannabinoids                                                                                     | 19.92 | 199.2  |
| Calculated THC Yield                                                                                   | 0.25  | 2.46   |
| Calculated CBD Yield                                                                                   | 17.00 | 169.96 |
| Calculated Maximum THC Yield = THC + 0.877 * THCA<br>Calculated Maximum CBD Yield = CBD + 0.877 * CBDA |       |        |