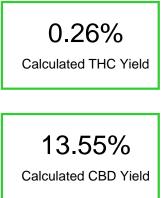

## Cannabinoid Profile by HPLC

15.98% Total Cannabinoids

| Cannabinoid                       | % wt             | mg/g   |
|-----------------------------------|------------------|--------|
| CBDA                              | 13.98            | 139.8  |
| CBGA                              | 0.41             | 4.1    |
| CBD                               | 1.29             | 12.9   |
| THCA                              | 0.3              | 3.0    |
| Total Cannabinoids                | 15.98            | 159.8  |
| Calculated THC Yield              | 0.26             | 2.63   |
| Calculated CBD Yield              | 13.55            | 135.50 |
| Calculated Maximum THC Yield = TH | C + 0.877 * THCA |        |
| Calculated Maximum CBD Yield = CB | D + 0.877 * CBDA |        |