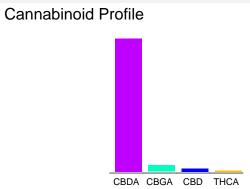

## Cannabinoid Profile by HPLC

0.16%
Calculated THC Yield

16.76% Calculated CBD Yield

20.13%

Total Cannabinoids

| Cannabinoid                                                          | % wt  | mg/g   |
|----------------------------------------------------------------------|-------|--------|
| CBDA                                                                 | 18.58 | 185.8  |
| CBGA                                                                 | 0.9   | 9.0    |
| CBD                                                                  | 0.47  | 4.7    |
| THCA                                                                 | 0.18  | 1.8    |
| Total Cannabinoids                                                   | 20.13 | 201.3  |
| Calculated THC Yield                                                 | 0.16  | 1.58   |
| Calculated CBD Yield                                                 | 16.76 | 167.65 |
| Calculated Maximum THC Yield = THe Calculated Maximum CBD Yield = CB |       |        |