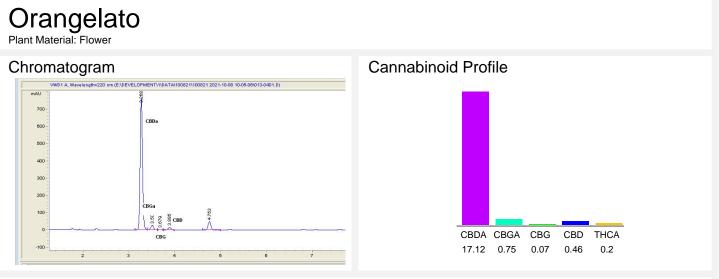

## Cannabinoid Profile by HPLC

| Cannabinoid                                                                                            | % wt  | mg/g   |
|--------------------------------------------------------------------------------------------------------|-------|--------|
| CBDA                                                                                                   | 17.12 | 171.2  |
| CBGA                                                                                                   | 0.75  | 7.5    |
| CBG                                                                                                    | 0.07  | 0.7    |
| CBD                                                                                                    | 0.46  | 4.6    |
| THCA                                                                                                   | 0.2   | 2.0    |
| Total Cannabinoids                                                                                     | 18.60 | 186.0  |
| Calculated THC Yield                                                                                   | 0.18  | 1.75   |
| Calculated CBD Yield                                                                                   | 15.47 | 154.74 |
| Calculated Maximum THC Yield = THC + 0.877 * THCA<br>Calculated Maximum CBD Yield = CBD + 0.877 * CBDA |       |        |