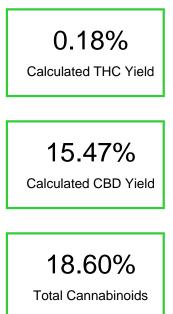

## Cannabinoid Profile by HPLC

| Cannabinoid                                                                                            | % wt  | mg/g   |
|--------------------------------------------------------------------------------------------------------|-------|--------|
| CBDA                                                                                                   | 17.12 | 171.2  |
| CBGA                                                                                                   | 0.75  | 7.5    |
| CBG                                                                                                    | 0.07  | 0.7    |
| CBD                                                                                                    | 0.46  | 4.6    |
| THCA                                                                                                   | 0.2   | 2.0    |
| Total Cannabinoids                                                                                     | 18.60 | 186.0  |
| Calculated THC Yield                                                                                   | 0.18  | 1.75   |
| Calculated CBD Yield                                                                                   | 15.47 | 154.74 |
| Calculated Maximum THC Yield = THC + 0.877 * THCA<br>Calculated Maximum CBD Yield = CBD + 0.877 * CBDA |       |        |