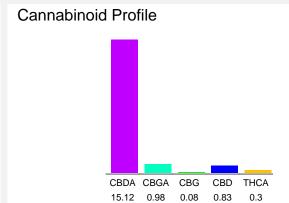

## Cannabinoid Profile by HPLC

0.26%
Calculated THC Yield

14.09% Calculated CBD Yield

17.31%

Total Cannabinoids

| Cannabinoid          | % wt  | mg/g   |
|----------------------|-------|--------|
| CBDA                 | 15.12 | 151.2  |
| CBGA                 | 0.98  | 9.8    |
| CBG                  | 0.08  | 0.8    |
| CBD                  | 0.83  | 8.3    |
| THCA                 | 0.3   | 3.0    |
| Total Cannabinoids   | 17.31 | 173.1  |
| Calculated THC Yield | 0.26  | 2.63   |
| Calculated CBD Yield | 14.09 | 140.90 |
|                      |       |        |