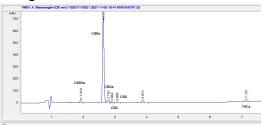

### Chromatogram

# Cannabinoid Profile CBDV CBDA CBGA CBG CBD THCA 0.8 15.7 0.7 0.07 0.18 0.3

## Cannabinoid Profile by HPLC

0.26%
Calculated THC Yield

13.95%
Calculated CBD Yield

17.75%

**Total Cannabinoids** 

| Cannabinoid          | % wt  | mg/g   |
|----------------------|-------|--------|
| CBDV                 | 0.8   | 8.0    |
| CBDA                 | 15.7  | 157.0  |
| CBGA                 | 0.7   | 7.0    |
| CBG                  | 0.07  | 0.7    |
| CBD                  | 0.18  | 1.8    |
| THCA                 | 0.3   | 3.0    |
| Total Cannabinoids   | 17.75 | 177.5  |
| Calculated THC Yield | 0.26  | 2.63   |
| Calculated CBD Yield | 13.95 | 139.49 |