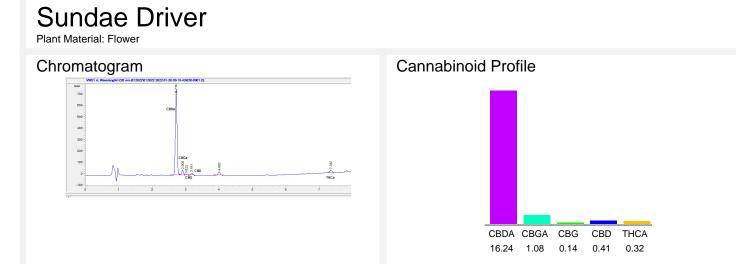

## Cannabinoid Profile by HPLC

| Cannabinoid                                       | % wt  | mg/g   |
|---------------------------------------------------|-------|--------|
| CBDA                                              | 16.24 | 162.4  |
| CBGA                                              | 1.08  | 10.8   |
| CBG                                               | 0.14  | 1.4    |
| CBD                                               | 0.41  | 4.1    |
| THCA                                              | 0.32  | 3.2    |
| Total Cannabinoids                                | 18.19 | 181.9  |
| Calculated THC Yield                              | 0.28  | 2.81   |
| Calculated CBD Yield                              | 14.65 | 146.52 |
| Calculated Maximum THC Yield = THC + 0.877 * THCA |       |        |
| Calculated Maximum CBD Yield = CBD + 0.877 * CBDA |       |        |