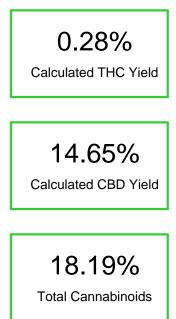

## Cannabinoid Profile by HPLC

| Cannabinoid                                       | % wt  | mg/g   |
|---------------------------------------------------|-------|--------|
| CBDA                                              | 16.24 | 162.4  |
| CBGA                                              | 1.08  | 10.8   |
| CBG                                               | 0.14  | 1.4    |
| CBD                                               | 0.41  | 4.1    |
| THCA                                              | 0.32  | 3.2    |
| Total Cannabinoids                                | 18.19 | 181.9  |
| Calculated THC Yield                              | 0.28  | 2.81   |
| Calculated CBD Yield                              | 14.65 | 146.52 |
| Calculated Maximum THC Yield = THC + 0.877 * THCA |       |        |
| Calculated Maximum CBD Yield = CBD + 0.877 * CBDA |       |        |