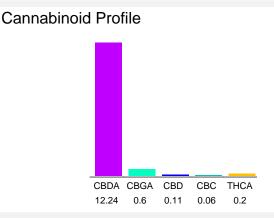

### Cannabinoid Profile by HPLC

13.21%

**Total Cannabinoids** 

Cannabinoid % wt mg/g CBDA 12.24 122.4 CBGA 0.6 6.0 CBD 0.11 1.1 CBC 0.06 0.6 THCA 0.2 2.0 **Total Cannabinoids** 13.21 132.1 **Calculated THC Yield** 0.18 1.75 **Calculated CBD Yield** 10.84 108.44 Calculated Maximum THC Yield = THC + 0.877 \* THCA Calculated Maximum CBD Yield = CBD + 0.877 \* CBDA