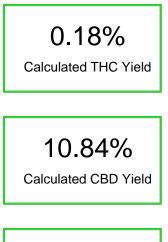

### Cannabinoid Profile by HPLC

13.21%

**Total Cannabinoids** 

Cannabinoid % wt mg/g CBDA 12.24 122.4 CBGA 0.6 6.0 CBD 0.11 1.1 CBC 0.06 0.6 THCA 0.2 2.0 **Total Cannabinoids** 13.21 132.1 **Calculated THC Yield** 0.18 1.75 **Calculated CBD Yield** 10.84 108.44 Calculated Maximum THC Yield = THC + 0.877 \* THCA Calculated Maximum CBD Yield = CBD + 0.877 \* CBDA