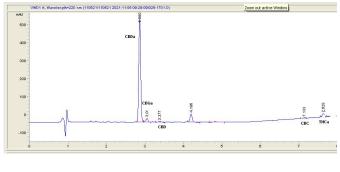

# Marin Analytics

## Analysis Report

#### Super Lemon Haze

Sample Submitted: 11-05-2021; Report Date: 11-06-2021

### Super Lemon Haze

Plant Material: Flower

### Chromatogram





### Cannabinoid Profile by HPLC



13.21%

**Total Cannabinoids** 

Cannabinoid % wt mg/g CBDA 12.24 122.4 CBGA 0.6 6.0 CBD 0.11 1.1 CBC 0.06 0.6 THCA 0.2 2.0 **Total Cannabinoids** 13.21 132.1 **Calculated THC Yield** 0.18 1.75 **Calculated CBD Yield** 10.84 108.44 Calculated Maximum THC Yield = THC + 0.877 \* THCA Calculated Maximum CBD Yield = CBD + 0.877 \* CBDA

Marin Analytics, LLC 250 Bel Marin Keys Blvd, Suite D4 Novato, CA 94949

415-936-6477 / sarabiancalana1@gmail.com

Sara Bianca

Sara Bianacalana Chief Scientist

This sample has been tested by Marin Analytics, LLC using valid testing methodologies and a quality system. Values reported relate only to the sample tested. Marin Analytics, LLC makes no claims as to the efficacy, safety or other risks associated with any detecte