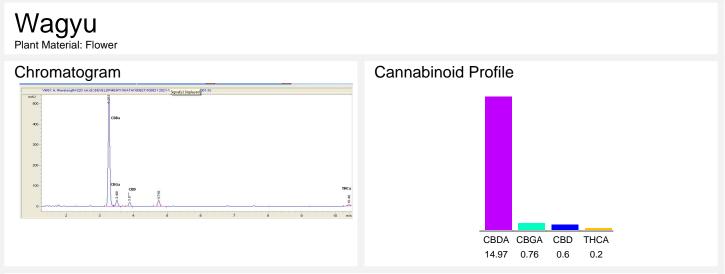

## Cannabinoid Profile by HPLC

**Total Cannabinoids** 

Cannabinoid % wt mg/g CBDA 14.97 149.7 CBGA 0.76 7.6 CBD 6.0 0.6 THCA 0.2 2.0 **Total Cannabinoids** 16.53 165.3 **Calculated THC Yield** 0.18 1.75 Calculated CBD Yield 13.73 137.29 Calculated Maximum THC Yield = THC + 0.877 \* THCA Calculated Maximum CBD Yield = CBD + 0.877 \* CBDA