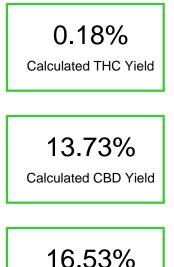

## Cannabinoid Profile by HPLC

**Total Cannabinoids** 

Cannabinoid % wt mg/g CBDA 14.97 149.7 CBGA 0.76 7.6 CBD 6.0 0.6 THCA 0.2 2.0 **Total Cannabinoids** 16.53 165.3 **Calculated THC Yield** 0.18 1.75 Calculated CBD Yield 13.73 137.29 Calculated Maximum THC Yield = THC + 0.877 \* THCA Calculated Maximum CBD Yield = CBD + 0.877 \* CBDA