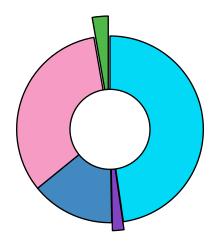

| Cannabinoid                                   | % Weight                                        | mg/g                |
|-----------------------------------------------|-------------------------------------------------|---------------------|
| CBDV                                          | <loq< td=""><td><loq< td=""></loq<></td></loq<> | <loq< td=""></loq<> |
| CBDA                                          | 5.49                                            | 54.9                |
| CBGA                                          | 0.229                                           | 2.29                |
| CBG                                           | <loq< td=""><td><loq< td=""></loq<></td></loq<> | <loq< td=""></loq<> |
| CBD                                           | 1.66                                            | 16.6                |
| THCV                                          | <loq< td=""><td><loq< td=""></loq<></td></loq<> | <loq< td=""></loq<> |
| CBN                                           | <loq< td=""><td><loq< td=""></loq<></td></loq<> | <loq< td=""></loq<> |
| d9-THC                                        | <loq< td=""><td><loq< td=""></loq<></td></loq<> | <loq< td=""></loq<> |
| d8-THC                                        | 3.81                                            | 38.1 /              |
| CBC                                           | <loq< td=""><td><loq< td=""></loq<></td></loq<> | <loq< td=""></loq<> |
| THCA                                          | 0.318                                           | 3.18                |
| Total Cannabinoids *ORELAP Accredited Analyte | _                                               | 115.0               |

Limit Of Quantitation: 0.1%, analyte not measured

**CBDA** 

d8-THC

**CBGA** 

**THCA** 

**CBD** 

These test results may not be altered or reproduced except in full without the permission of Pinnacle Analytics. These results were generated following the Oregon Administrative Rules and in accordance with the NELAP Institute under ORELAP License #4152 Report generated by Flex\_Potency\_Rev1\_2-9-2025