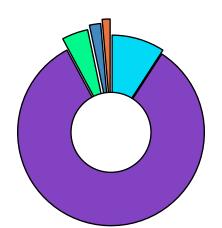

| Total THC (THCA*0.877+d9-THC) | 0%     |
|-------------------------------|--------|
| Total CBD (CBDA*0.877+CBD)    | 0.904% |
| Moisture Content              | 8.58%  |

| Cannabinoid                                                  | % Weight                                           | mg/g                   |
|--------------------------------------------------------------|----------------------------------------------------|------------------------|
| CBDV                                                         | <loq< td=""><td><loq< td=""></loq<></td></loq<>    | <loq< td=""></loq<>    |
| CBDA                                                         | 0.83                                               | 8.3                    |
| CBGA                                                         | 7.53                                               | 75.3                   |
| CBG                                                          | 0.411                                              | 4.11                   |
| CBD                                                          | 0.176                                              | 1.76                   |
| THCV                                                         | <loq< td=""><td><loq< td=""></loq<></td></loq<>    | <loq< td=""></loq<>    |
| CBN                                                          | <loq< td=""><td><loq< td=""></loq<></td></loq<>    | <loq< td=""></loq<>    |
| d9-THC                                                       | <loq< td=""><td><loq< td=""></loq<></td></loq<>    | <loq< td=""></loq<>    |
| d8-THC                                                       | <loq< td=""><td><loq <="" td=""></loq></td></loq<> | <loq <="" td=""></loq> |
| CBC                                                          | 0.124                                              | 1.24                   |
| THCA                                                         | <loq< td=""><td><loq< td=""></loq<></td></loq<>    | <loq< td=""></loq<>    |
| Total Cannabinoids                                           |                                                    | 90.7                   |
| *ORELAP Accredited Analyte<br>Limit Of Quantitation: 0.1%, a |                                                    | ured                   |